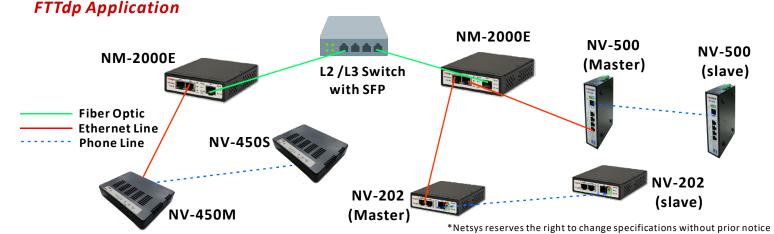

With high performance of data transmission and easy installation, NM-2000E is suitable for ISP to build their FTTdp / FTTC / FTTB network and small office network environment in more cost-effective way.